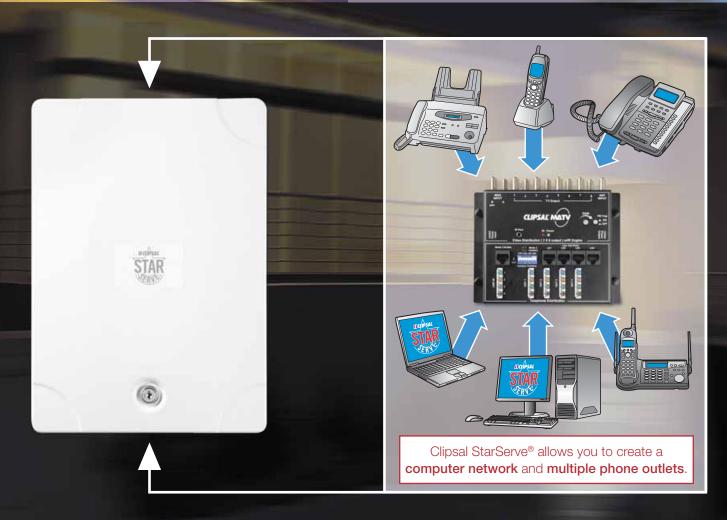

# Telephone and Internet connections

Clipsal StarServe® enables the connection of up to four different telephone lines and distributes each line to four different locations.

Internet connections can be made easily for both wired and wireless Internet services.