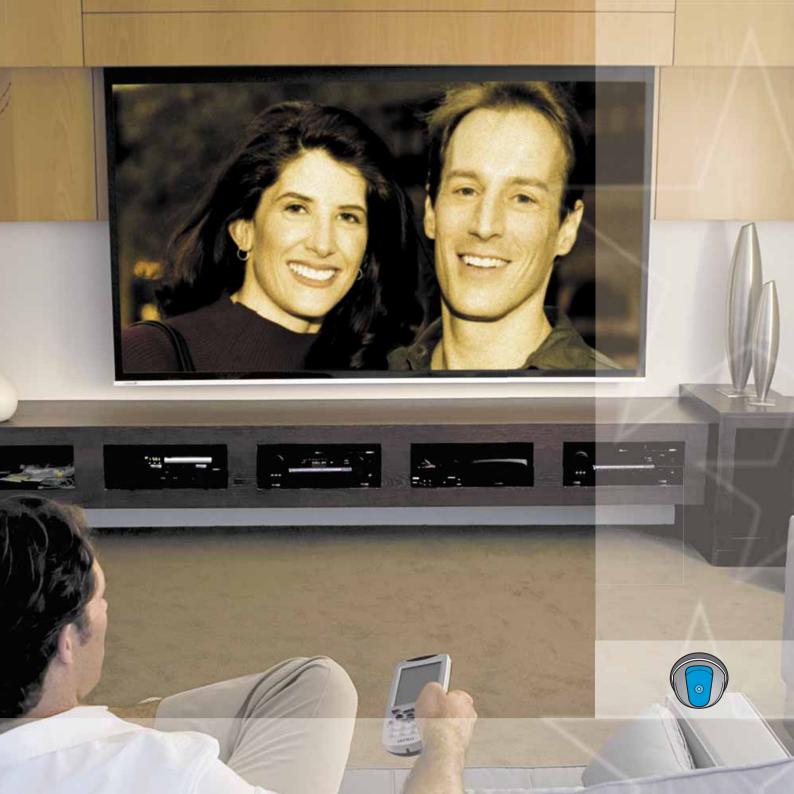

## What is Clipsal StarServe®?

Imagine being able to watch your **DVD player**, **video** or **pay TV decoder** in every room of your home.

You even have the ability to **remotely control** your **audio visual equipment** from other rooms to change channels, fast forward, rewind or pause.

Clipsal StarServe® unlocks your entertainment centre so now everyone can watch what they want, when they want, where they want to watch it.

## Infra red remote control

This is by far the most sought after feature of Clipsal StarServe®. The ability to remotely control audio visual equipment from other rooms of your home.

It is just like having a main entertainment area everywhere in your home.