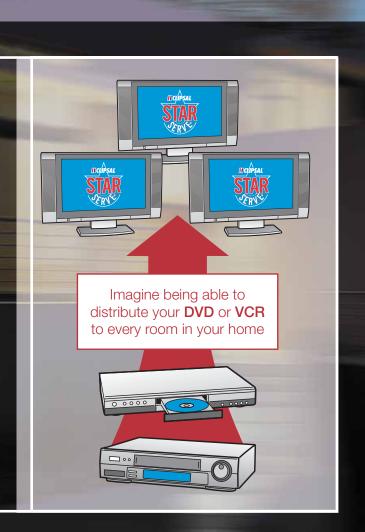

## What is Clipsal StarServe®?

Imagine being able to watch your **DVD player**, **video** or **pay TV decoder** in every room of your home.

You even have the ability to **remotely control** your **audio visual equipment** from other rooms to change channels, fast forward, rewind or pause.

Clipsal StarServe® unlocks your entertainment centre so now everyone can watch what they want, when they want, where they want to watch it.