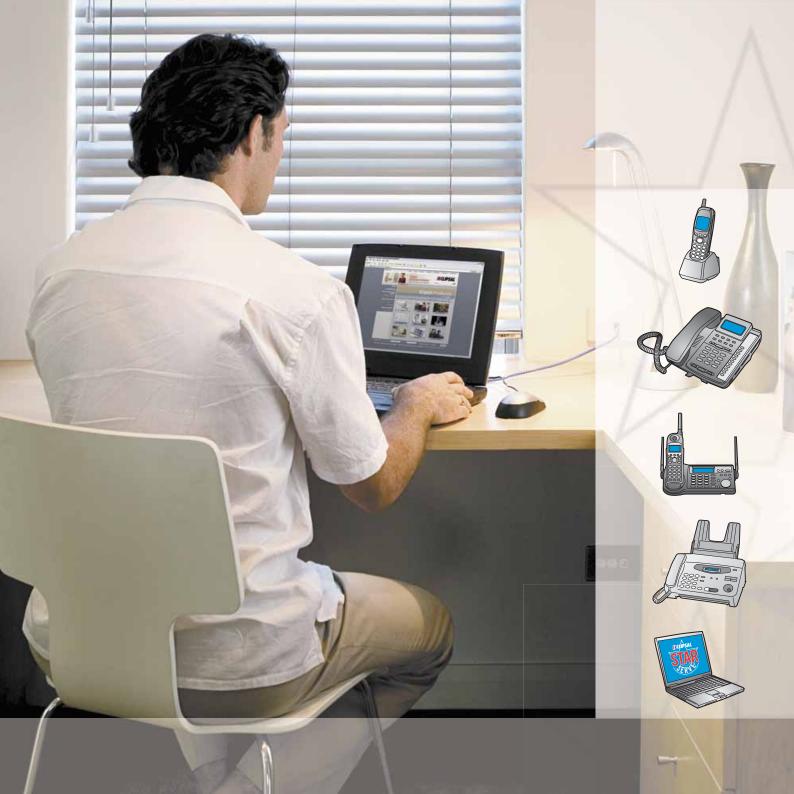

# Telephone and Internet connections

Clipsal StarServe® enables the connection of up to four different telephone lines and distributes each line to four different locations.

Internet connections can be made easily for both wired and wireless Internet services.