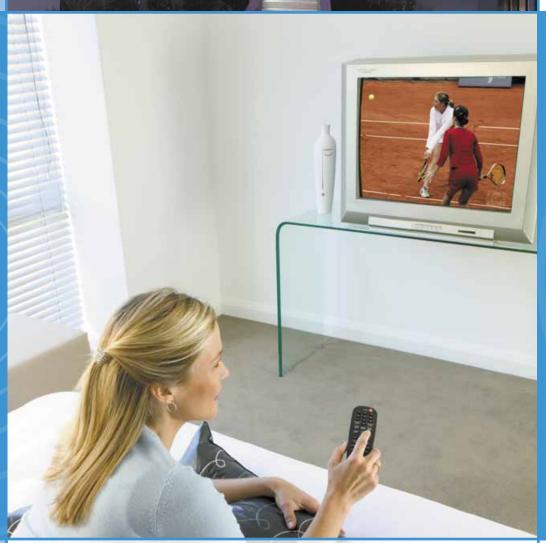

## What is Clipsal StarServe®?

Imagine being able to watch your **DVD player**, **video** or **pay TV decoder** in every room of your home.

You even have the ability to **remotely control** your **audio visual equipment** from other rooms to change channels, fast forward, rewind or pause.

## Infra red remote control

This is by far the most sought after feature of Clipsal StarServe®. The ability to remotely control audio visual equipment from other rooms of your home.

It is just like having a main entertainment area everywhere in your home.