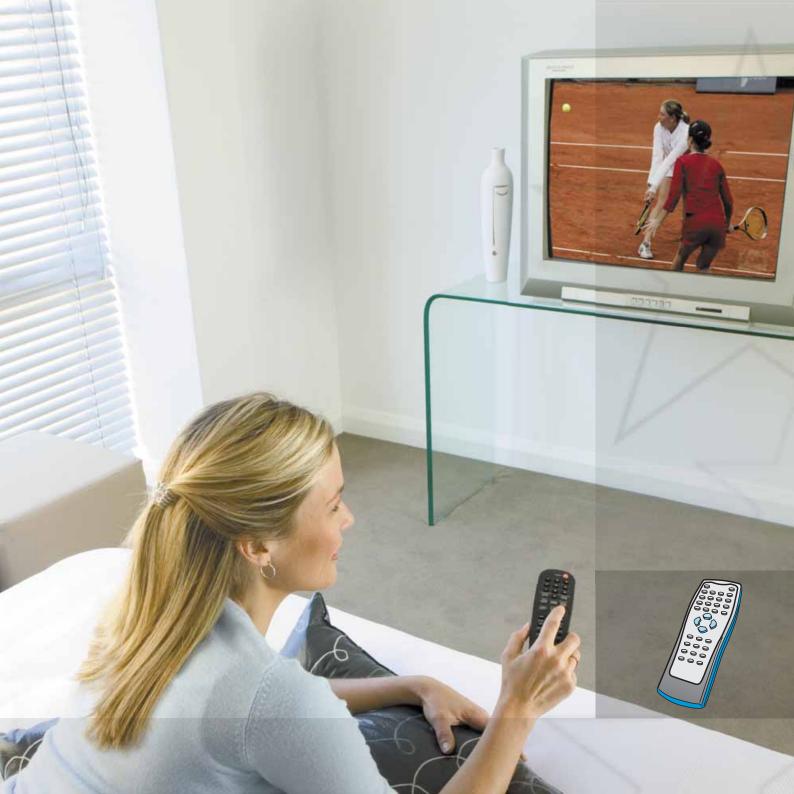

## Infra red remote control

This is by far the most sought after feature of Clipsal StarServe®. The ability to remotely control audio visual equipment from other rooms of your home.

It is just like having a main entertainment area everywhere in your home.

Clipsal StarServe® remote control ability uses the existing cabling you already have. No separate cabling is required for this function.

This cuts down your cabling costs and makes Clipsal StarServe® the logical choice.